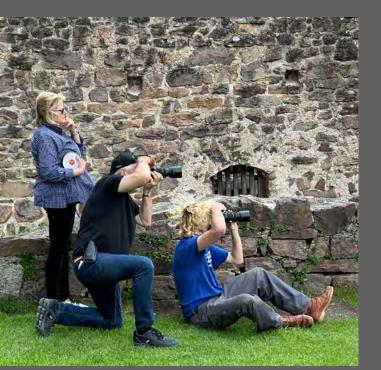

### **COVID SAFETY:**

STUDENTS ARE REQUIRED TO BE FULLY VACCINATED TO ATTEND THIS WORKSHOP AND MUST COMPLY WITH THE THEN VALID ENTRY REGULATI-ONS TO THE EU RESPECTIVELY ITALY.

Our highest priority is the intense and individual mentoring of workshop participants. Therefore the total number of participants is limited to 8. Due to high demand, we accept students solely on a first-come-first-served basis. The binding confirmation for the participation takes place only after receipt of payment of the full amount. However, we always have a waiting list for later applicants.