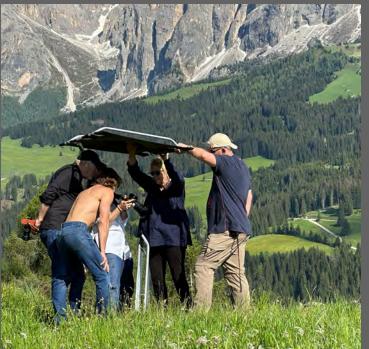

### LOCATION: VÖLS AM SCHLERN / SEISER ALM ITALY

Seiser Alm (Italian: Alpe di Siusi) is a Dolomite plateau and the largest high-altitude Alpine meadow (German: Alm) in Europe. Located in Italy's South Tyrol province in the Dolomites mountain range, an area best known for its tremendous skiing and hiking.